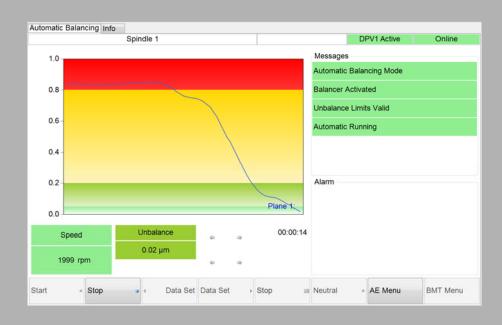

# Manual balancing plus unbalance control during startup and operation

Complete integration into the specific software environment and operating structure of the machine manufacturer