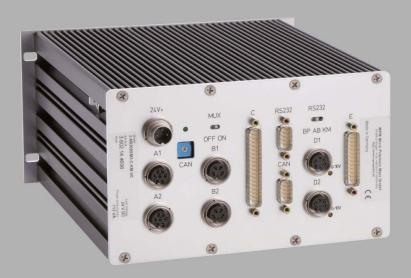

## ...with PROFIBUS for comfortable, freely configurable machine communication

...with digital in/output for all systems