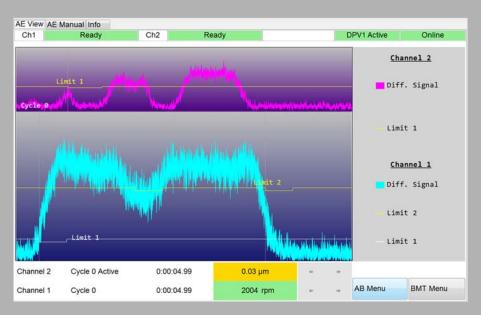

# Manual balancing plus unbalance control during startup and operation

Complete integration into the specific software environment and operating structure of the machine manufacturer